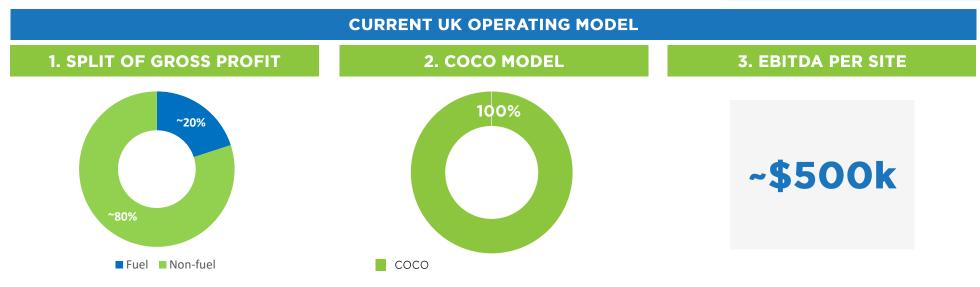

# THE UK AS OUR TARGET OPERATING MODEL

**OUR STRATEGY** 

- Leading foodservice outlets, including proprietary brands LEON and Cooplands, and branded outlets drive c.80% of gross profit from non-fuel and promote sites as multi-mission destination
- Extensive G&M offering boosted by 'ASDA on the move' proposition
- ✓ UK&I model focused on 100% COCO operations, leading to greater control over non-fuel offerings

# UK&I

| UK&I SNAPSHOT                        |                              |                                 |  |
|--------------------------------------|------------------------------|---------------------------------|--|
| Regional<br>EBITDA <sup>1</sup>      | Number of sites <sup>3</sup> | EBITDA <sup>1</sup><br>per site |  |
| <b>\$489m</b>                        | 959                          | \$510k                          |  |
| Non-fuel share<br>of GP <sup>2</sup> | Number of<br>PFS             | Number of food<br>outlets       |  |
| 77%                                  | 380                          | 1,048                           |  |

1. Unaudited Q4 2021 pre-IFRS 16 LTM EBITDA including Pro Forma Run-Rate transaction adjustments based on December, 31 FX rates of GBP/USD 1.35, EUR/USD 1.13 and AUD/USD 0.72

- 2. Non-fuel gross profit calculated as unaudited UK&I 2021 Grocery & Merchandise and Foodservice gross profit / total unaudited UK&I 2021 gross profit
- 3. Comprising 380 petrol filling stations and 579 standalone locations, meaning total site numbers of 959