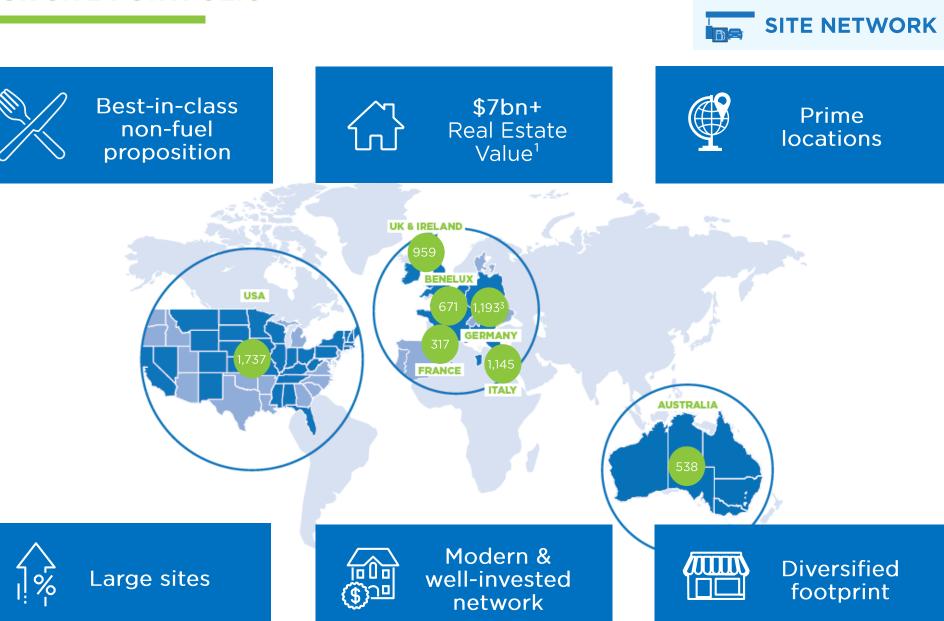

# **OUR SITE PORTFOLIO**

Data based on a 2019 expert broker opinion of pricing for freehold properties (converted to \$ by EG) translated at Jun-21 LC to \$ conversion closing rate. The opinion of pricing excludes NTI sites opened since this date and acquisitions of Schrader and OMV

Note: site numbers comprise 5,968 petrol filling stations and 592 standalone locations, meaning total site numbers of 6,560, which includes future announced acquisitions and divestments Includes OMV sites to be acquired and reflects the 48 sites to be divested following the German anti-trust authorities clearance decision 2.