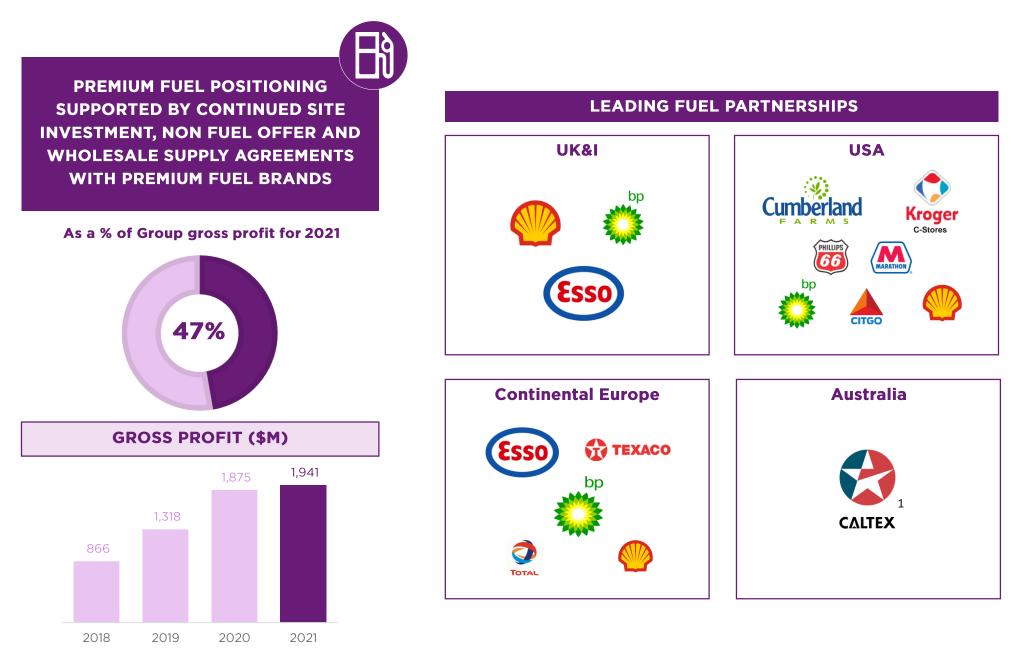

# FUEL RETAIL OPERATIONS IN SIX OF THE TEN LARGEST EUROPEAN MARKETS

1. Caltex branding in Australia due to expire in December 2022 as Caltex has rebranded to Ampol

#### GROSS PROFIT (\$M)