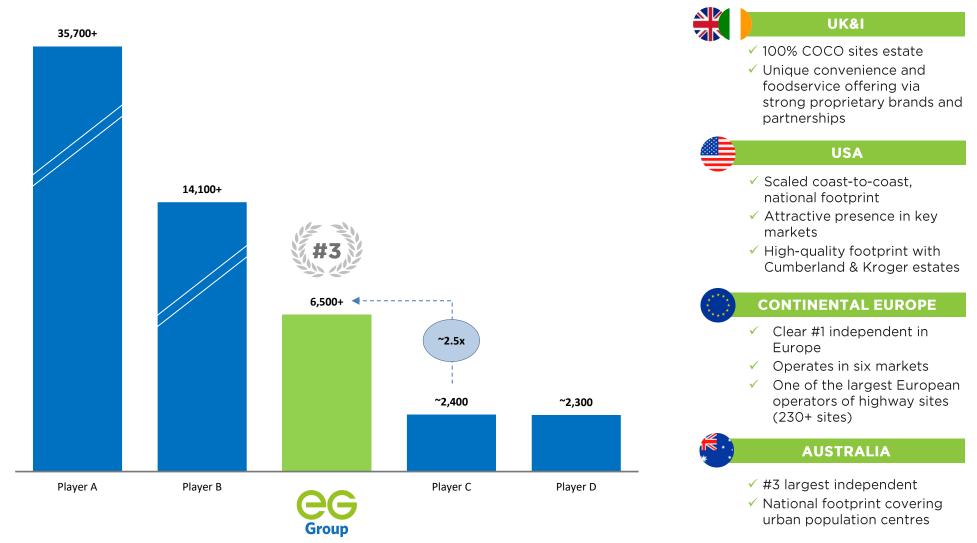

# **#3 LARGEST GLOBAL INDEPENDENT CONVENIENCE RETAILER**

#### **CONVENIENCE RETAILERS BY NUMBER OF SITES**

Notes

1. Based on publicly available data;

2. Comprising 5,968 petrol filling stations and 592 standalone locations, meaning total site numbers of 6,560, which includes future announced acquisitions and divestments

# **EG GROUP HAS A GLOBAL PRESENCE WITH OPERATIONS IN 10 COUNTRIES**

|                                                      | UK&I                | Continental<br>Europe <sup>1</sup> | Australia                                                                                                                                                                                                                                                                                                                                                                                                                                                                                                                                                                                                                                                                                                                                                                                                                                                                                                                                                                                                                                                                                                                                                                                                                                                                                                                                                                                                                                                                                                                                                                                                                                                                                                                                                                                                                                                                                                                                                                                                                                                                                                                                                                                                                                                                                                                                                                                                                                                                                                                                                                                                                                                                                                                                                                                                                                                                                                                                                                                                                                                                                                                                                                                 | USA                                                                                       | Group Total                                                                             |
|------------------------------------------------------|---------------------|------------------------------------|-------------------------------------------------------------------------------------------------------------------------------------------------------------------------------------------------------------------------------------------------------------------------------------------------------------------------------------------------------------------------------------------------------------------------------------------------------------------------------------------------------------------------------------------------------------------------------------------------------------------------------------------------------------------------------------------------------------------------------------------------------------------------------------------------------------------------------------------------------------------------------------------------------------------------------------------------------------------------------------------------------------------------------------------------------------------------------------------------------------------------------------------------------------------------------------------------------------------------------------------------------------------------------------------------------------------------------------------------------------------------------------------------------------------------------------------------------------------------------------------------------------------------------------------------------------------------------------------------------------------------------------------------------------------------------------------------------------------------------------------------------------------------------------------------------------------------------------------------------------------------------------------------------------------------------------------------------------------------------------------------------------------------------------------------------------------------------------------------------------------------------------------------------------------------------------------------------------------------------------------------------------------------------------------------------------------------------------------------------------------------------------------------------------------------------------------------------------------------------------------------------------------------------------------------------------------------------------------------------------------------------------------------------------------------------------------------------------------------------------------------------------------------------------------------------------------------------------------------------------------------------------------------------------------------------------------------------------------------------------------------------------------------------------------------------------------------------------------------------------------------------------------------------------------------------------------|-------------------------------------------------------------------------------------------|-----------------------------------------------------------------------------------------|
| Pro Forma EBITDA <sup>6</sup>                        | \$489m              | \$360m                             | \$135m                                                                                                                                                                                                                                                                                                                                                                                                                                                                                                                                                                                                                                                                                                                                                                                                                                                                                                                                                                                                                                                                                                                                                                                                                                                                                                                                                                                                                                                                                                                                                                                                                                                                                                                                                                                                                                                                                                                                                                                                                                                                                                                                                                                                                                                                                                                                                                                                                                                                                                                                                                                                                                                                                                                                                                                                                                                                                                                                                                                                                                                                                                                                                                                    | \$623m                                                                                    | ~\$1,607m                                                                               |
| # of sites⁵                                          | 959 <sup>2</sup>    | 3,326                              | 538                                                                                                                                                                                                                                                                                                                                                                                                                                                                                                                                                                                                                                                                                                                                                                                                                                                                                                                                                                                                                                                                                                                                                                                                                                                                                                                                                                                                                                                                                                                                                                                                                                                                                                                                                                                                                                                                                                                                                                                                                                                                                                                                                                                                                                                                                                                                                                                                                                                                                                                                                                                                                                                                                                                                                                                                                                                                                                                                                                                                                                                                                                                                                                                       | 1,737 <sup>3</sup>                                                                        | 6,560 <sup>2,3</sup>                                                                    |
| # of PFS sites                                       | 380                 | 3,313                              | 538                                                                                                                                                                                                                                                                                                                                                                                                                                                                                                                                                                                                                                                                                                                                                                                                                                                                                                                                                                                                                                                                                                                                                                                                                                                                                                                                                                                                                                                                                                                                                                                                                                                                                                                                                                                                                                                                                                                                                                                                                                                                                                                                                                                                                                                                                                                                                                                                                                                                                                                                                                                                                                                                                                                                                                                                                                                                                                                                                                                                                                                                                                                                                                                       | 1,737                                                                                     | 5,968                                                                                   |
| # of Foodservice<br>outlets                          | 1,048               | 276                                | 19                                                                                                                                                                                                                                                                                                                                                                                                                                                                                                                                                                                                                                                                                                                                                                                                                                                                                                                                                                                                                                                                                                                                                                                                                                                                                                                                                                                                                                                                                                                                                                                                                                                                                                                                                                                                                                                                                                                                                                                                                                                                                                                                                                                                                                                                                                                                                                                                                                                                                                                                                                                                                                                                                                                                                                                                                                                                                                                                                                                                                                                                                                                                                                                        | 485                                                                                       | 1,828                                                                                   |
| Operating model<br>by site type <sup>4</sup>         | 100%                | 22%<br>32<br>%<br>46<br>%          | 100%                                                                                                                                                                                                                                                                                                                                                                                                                                                                                                                                                                                                                                                                                                                                                                                                                                                                                                                                                                                                                                                                                                                                                                                                                                                                                                                                                                                                                                                                                                                                                                                                                                                                                                                                                                                                                                                                                                                                                                                                                                                                                                                                                                                                                                                                                                                                                                                                                                                                                                                                                                                                                                                                                                                                                                                                                                                                                                                                                                                                                                                                                                                                                                                      | 4%                                                                                        | 25% 64%                                                                                 |
| Grocery &                                            |                     |                                    | DCO 📕 CONCO 📕 Other                                                                                                                                                                                                                                                                                                                                                                                                                                                                                                                                                                                                                                                                                                                                                                                                                                                                                                                                                                                                                                                                                                                                                                                                                                                                                                                                                                                                                                                                                                                                                                                                                                                                                                                                                                                                                                                                                                                                                                                                                                                                                                                                                                                                                                                                                                                                                                                                                                                                                                                                                                                                                                                                                                                                                                                                                                                                                                                                                                                                                                                                                                                                                                       | Proprietary Brands:                                                                       |                                                                                         |
| Merchandise<br>brands                                | SPAR () Kuung Kreme |                                    | Woo worths                                                                                                                                                                                                                                                                                                                                                                                                                                                                                                                                                                                                                                                                                                                                                                                                                                                                                                                                                                                                                                                                                                                                                                                                                                                                                                                                                                                                                                                                                                                                                                                                                                                                                                                                                                                                                                                                                                                                                                                                                                                                                                                                                                                                                                                                                                                                                                                                                                                                                                                                                                                                                                                                                                                                                                                                                                                                                                                                                                                                                                                                                                                                                                                |                                                                                           |                                                                                         |
| Foodservice<br>partners and<br>proprietary<br>brands |                     |                                    | Prese<br>Autor<br>Autor<br>Autor<br>Autor<br>Autor<br>Autor<br>Autor<br>Autor<br>Autor<br>Autor<br>Autor<br>Autor<br>Autor<br>Autor<br>Autor<br>Autor<br>Autor<br>Autor<br>Autor<br>Autor<br>Autor<br>Autor<br>Autor<br>Autor<br>Autor<br>Autor<br>Autor<br>Autor<br>Autor<br>Autor<br>Autor<br>Autor<br>Autor<br>Autor<br>Autor<br>Autor<br>Autor<br>Autor<br>Autor<br>Autor<br>Autor<br>Autor<br>Autor<br>Autor<br>Autor<br>Autor<br>Autor<br>Autor<br>Autor<br>Autor<br>Autor<br>Autor<br>Autor<br>Autor<br>Autor<br>Autor<br>Autor<br>Autor<br>Autor<br>Autor<br>Autor<br>Autor<br>Autor<br>Autor<br>Autor<br>Autor<br>Autor<br>Autor<br>Autor<br>Autor<br>Autor<br>Autor<br>Autor<br>Autor<br>Autor<br>Autor<br>Autor<br>Autor<br>Autor<br>Autor<br>Autor<br>Autor<br>Autor<br>Autor<br>Autor<br>Autor<br>Autor<br>Autor<br>Autor<br>Autor<br>Autor<br>Autor<br>Autor<br>Autor<br>Autor<br>Autor<br>Autor<br>Autor<br>Autor<br>Autor<br>Autor<br>Autor<br>Autor<br>Autor<br>Autor<br>Autor<br>Autor<br>Autor<br>Autor<br>Autor<br>Autor<br>Autor<br>Autor<br>Autor<br>Autor<br>Autor<br>Autor<br>Autor<br>Autor<br>Autor<br>Autor<br>Autor<br>Autor<br>Autor<br>Autor<br>Autor<br>Autor<br>Autor<br>Autor<br>Autor<br>Autor<br>Autor<br>Autor<br>Autor<br>Autor<br>Autor<br>Autor<br>Autor<br>Autor<br>Autor<br>Autor<br>Autor<br>Autor<br>Autor<br>Autor<br>Autor<br>Autor<br>Autor<br>Autor<br>Autor<br>Autor<br>Autor<br>Autor<br>Autor<br>Autor<br>Autor<br>Autor<br>Autor<br>Autor<br>Autor<br>Autor<br>Autor<br>Autor<br>Autor<br>Autor<br>Autor<br>Autor<br>Autor<br>Autor<br>Autor<br>Autor<br>Autor<br>Autor<br>Autor<br>Autor<br>Autor<br>Autor<br>Autor<br>Autor<br>Autor<br>Autor<br>Autor<br>Autor<br>Autor<br>Autor<br>Autor<br>Autor<br>Autor<br>Autor<br>Autor<br>Autor<br>Autor<br>Autor<br>Autor<br>Autor<br>Autor<br>Autor<br>Autor<br>Autor<br>Autor<br>Autor<br>Autor<br>Autor<br>Autor<br>Autor<br>Autor<br>Autor<br>Autor<br>Autor<br>Autor<br>Autor<br>Autor<br>Autor<br>Autor<br>Autor<br>Autor<br>Autor<br>Autor<br>Autor<br>Autor<br>Autor<br>Autor<br>Autor<br>Autor<br>Autor<br>Autor<br>Autor<br>Autor<br>Autor<br>Autor<br>Autor<br>Autor<br>Autor<br>Autor<br>Autor<br>Autor<br>Autor<br>Autor<br>Autor<br>Autor<br>Autor<br>Autor<br>Autor<br>Autor<br>Autor<br>Autor<br>Autor<br>Autor<br>Autor<br>Autor<br>Autor<br>Autor<br>Autor<br>Autor<br>Autor<br>Autor<br>Autor<br>Autor<br>Autor<br>Autor<br>Autor<br>Autor<br>Autor<br>Autor<br>Autor<br>Autor<br>Autor<br>Autor<br>Autor<br>Autor<br>Autor<br>Autor<br>Autor<br>Autor<br>Autor<br>Autor<br>Autor<br>Autor<br>Autor<br>Autor<br>Autor<br>Autor<br>Autor<br>Autor<br>Autor<br>Autor<br>Autor<br>Autor<br>Autor<br>Autor<br>Autor<br>Autor<br>Autor<br>Autor<br>Autor<br>Autor<br>Autor<br>Autor<br>Autor<br>Autor<br>Autor<br>Autor<br>Autor<br>Autor<br>Autor<br>Autor<br>Autor<br>Autor<br>Autor<br>Autor<br>Autor<br>Autor<br>Autor<br>Autor<br>Autor<br>Autor<br>Autor<br>Autor<br>Autor<br>Autor<br>Autor<br>Autor<br>Autor<br>Autor<br>Autor<br>Autor<br>Autor<br>Autor<br>Autor<br>Autor<br>Autor<br>Autor<br>Autor<br>Autor<br>Autor<br>Autor<br>Autor<br>Autor<br>Autor<br>Autor | SUBLUAY<br>Godfather's Pizza<br>EBUNKHY<br>EBUNKHY<br>SBARRO<br>SBARRO<br>SBARRO<br>COMPS | EG Group<br>offers a<br>diverse<br>range of<br>both globally<br>recognised<br>and local |
| Fuel partners                                        |                     |                                    | CALIFEX                                                                                                                                                                                                                                                                                                                                                                                                                                                                                                                                                                                                                                                                                                                                                                                                                                                                                                                                                                                                                                                                                                                                                                                                                                                                                                                                                                                                                                                                                                                                                                                                                                                                                                                                                                                                                                                                                                                                                                                                                                                                                                                                                                                                                                                                                                                                                                                                                                                                                                                                                                                                                                                                                                                                                                                                                                                                                                                                                                                                                                                                                                                                                                                   | ExonMobil                                                                                 | speciality<br>brands                                                                    |
|                                                      |                     | TEXACO                             |                                                                                                                                                                                                                                                                                                                                                                                                                                                                                                                                                                                                                                                                                                                                                                                                                                                                                                                                                                                                                                                                                                                                                                                                                                                                                                                                                                                                                                                                                                                                                                                                                                                                                                                                                                                                                                                                                                                                                                                                                                                                                                                                                                                                                                                                                                                                                                                                                                                                                                                                                                                                                                                                                                                                                                                                                                                                                                                                                                                                                                                                                                                                                                                           | 🎯 freepoint                                                                               |                                                                                         |