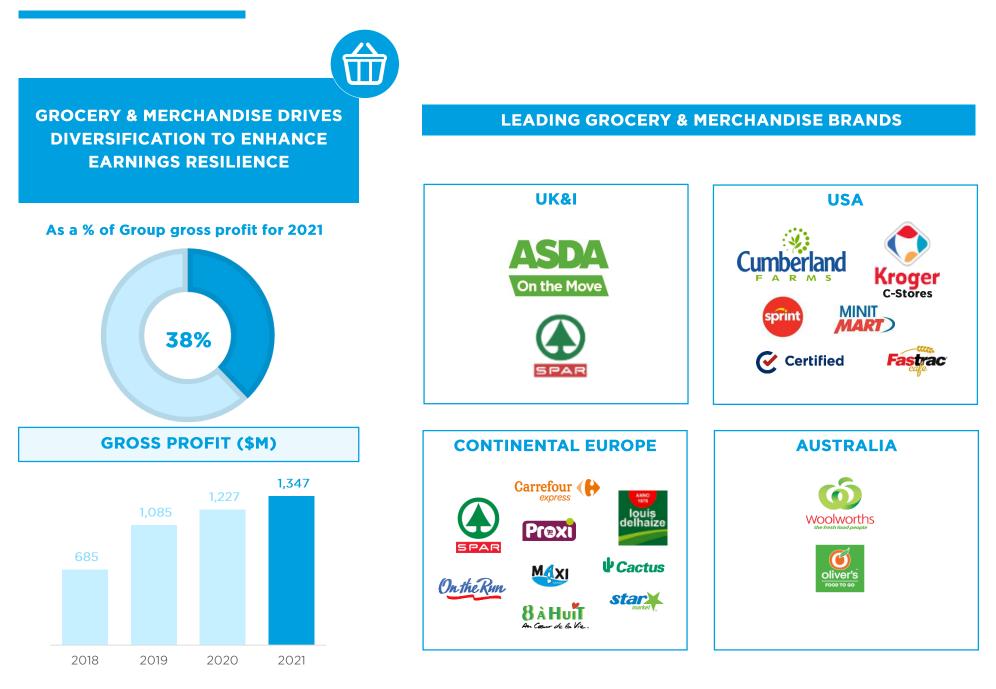

## **GROCERY & MERCHANDISE REPRESENTS OVER A THIRD OF GROUP GROSS PROFIT**

As a % of Group gross profit for 2021