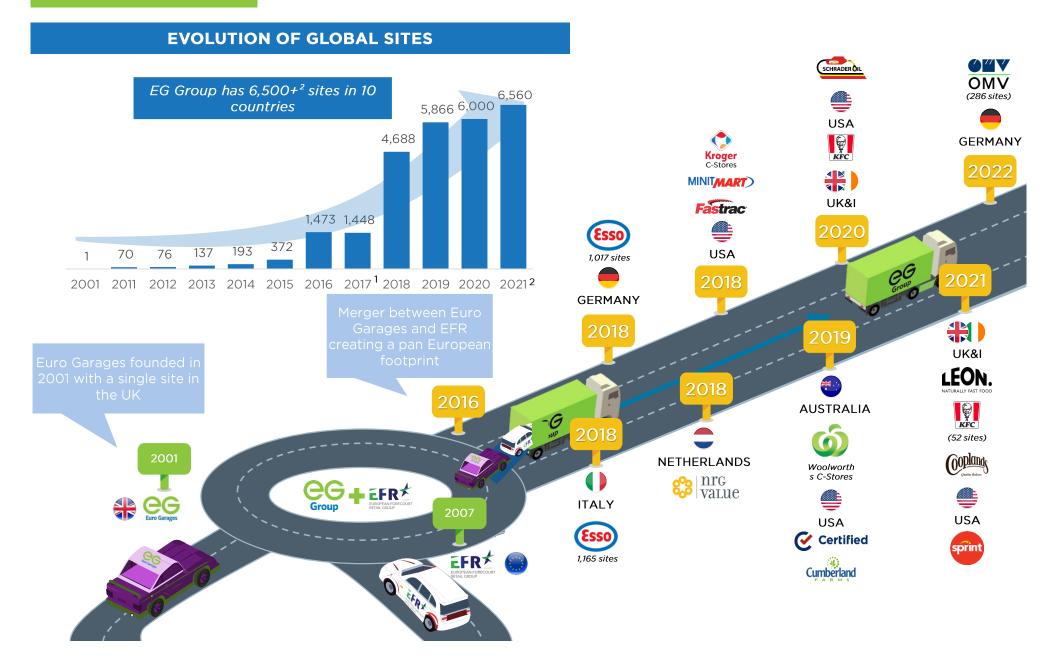

# **OUR JOURNEY SO FAR**

1. Decline in number of sites due to disposal of EG sites in Corsica

2. Comprising 5,968 petrol filling stations and 592 standalone locations, meaning total site numbers of 6,560, which includes future announced acquisitions and divestments

# A LEADING GLOBAL INDEPENDENT CONVENIENCE RETAILER

1. In addition to 5,968 petrol filling stations, there are 592 standalone locations, meaning total site numbers of 6,560, which includes future announced acquisitions and divestments

1.

Continental Europe includes Benelux, France, Italy, Germany and all SSC costs. Also includes acquisition of the OMV Forecourts business in Germany Comprising 5,968 petrol filling stations and 592 standalone locations, meaning total site numbers of 6,560, which includes future announced acquisitions and divestments and excludes 26 LEON franchise sites 2.