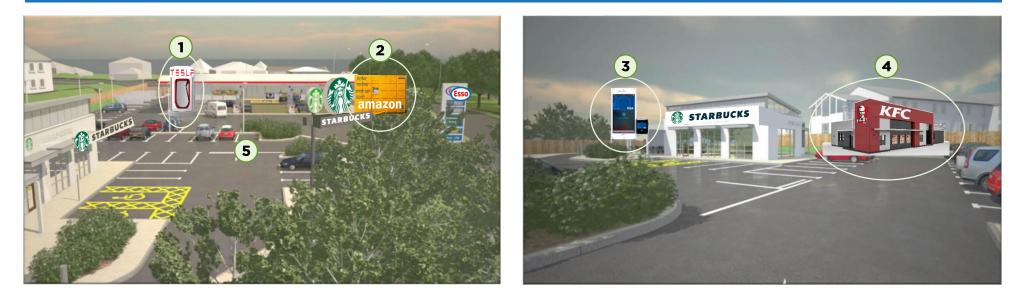

### EG GROUP IS INNOVATING TO ADAPT FOR THE FORECOURT OF THE FUTURE

#### EG GROUP IS CONSTANTLY INNOVATING AND DEVELOPING TO ADAPT FOR THE FORECOURT OF THE FUTURE

Rease park within the designated charging bays.