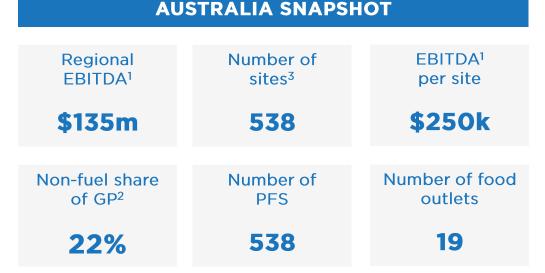

# **AUSTRALIA**

- We operate the second largest independent c-store retailer by fuel volume in Australia, and the third largest by site number
- We are focused on developing our Foodservice offering in the region through brand licences and franchises such as Olivers Food to Go (10-year Australia exclusive licence), Pizza Hut or Café Aurora
- We are rolling out a store refresh programme, to ensure development of our site network and develop our Grocery & Merchandise offering

1. Unaudited Q4 2021 pre-IFRS 16 LTM EBITDA including Pro Forma Run-Rate transaction adjustments based on December, 31 FX rates of GBP/USD 1.35 and AUD/USD 0.72

- 2. Non-fuel gross profit calculated as unaudited Australia 2021 Grocery & Merchandise and Foodservice gross profit / total unaudited Australia 2021 gross profit
- 3. Comprising EG site network as at December 31, 2021 and includes announced, but not completed acquisitions and divestments