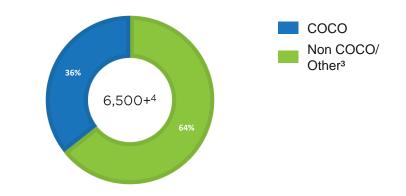

# A SIGNIFICANT PROPORTION OF SITES ARE COMPANY OWNED & OPERATED

3. Includes CONCO and DODO sites

<sup>1.</sup> As a percentage of total store network, as of December 2021

<sup>2.</sup> Dealer, franchisee or retailer

<sup>4.</sup> Comprising 5,968 petrol filling stations and 592 standalone locations, meaning total site numbers of 6,560, which includes future announced acquisitions and divestments