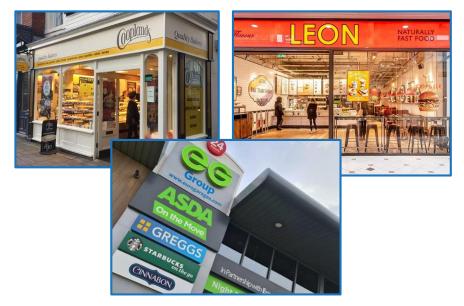

#### HIGHLY COMPLEMENTARY PROPRIETARY OFFERING

- LEON was acquired in May 2021, becoming EG Group's first proprietary brand under the foodservice segment
- LEON serves healthy and fresh food from a network
  mainly located in London and travel hubs
- EG Group plans to open ~20 LEON restaurants per year from 2022
  - EG Group acquired Cooplands Bakeries, the second largest bakery chain in the UK, in October 2021
  - Cooplands own and operates high-quality bakery assets in the UK, and distributes through its supply and logistics network to 200 stores and cafés
  - EG Group plans to invest in the Cooplands brand and fresh food offering

- Having grown over a period of 20 years, our UK&I business represents the Group's most mature business with regard to our forecourt strategy and customer proposition
- Our UK & Ireland Foodservice platform is rapidly expanding via the acquisition of more franchised restaurants and addition of new leading proprietary brands (LEON, Cooplands)
- Our 100% COCO UK&I sites estate is constantly enriched by the development of new-to-industry sites