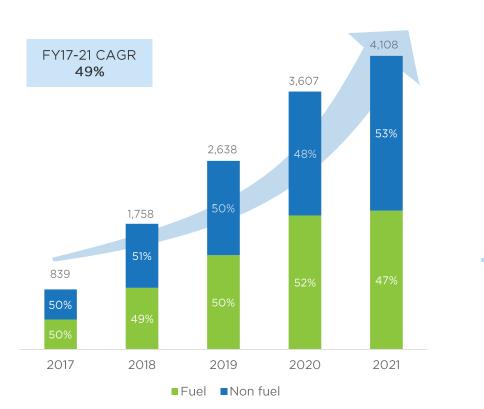

#### GROSS PROFIT (\$M)

## **GROCERY & MERCHANDISE REPRESENTS OVER A THIRD OF GROUP GROSS PROFIT**