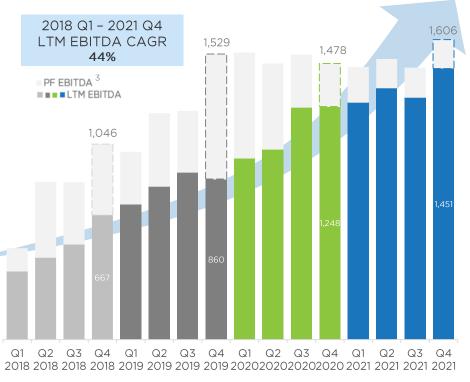

#### LTM EBITDA<sup>1,2</sup> (\$M)

#### At Q4 2021 LTM EBITDA accounts for c.90% of PF EBITDA

1. EBITDA is before exceptional items and before the impact of IFRS16.

2. 2018 to 2020 LTM EBITDA reflects the audited financial statements and 2021 LTM EBITDA is based on unaudited numbers

3. Pro Forma EBITDA includes annualisation adjustments for acquisitions and sites opened in the last twelve months, along with unrealised synergies and one-off costs