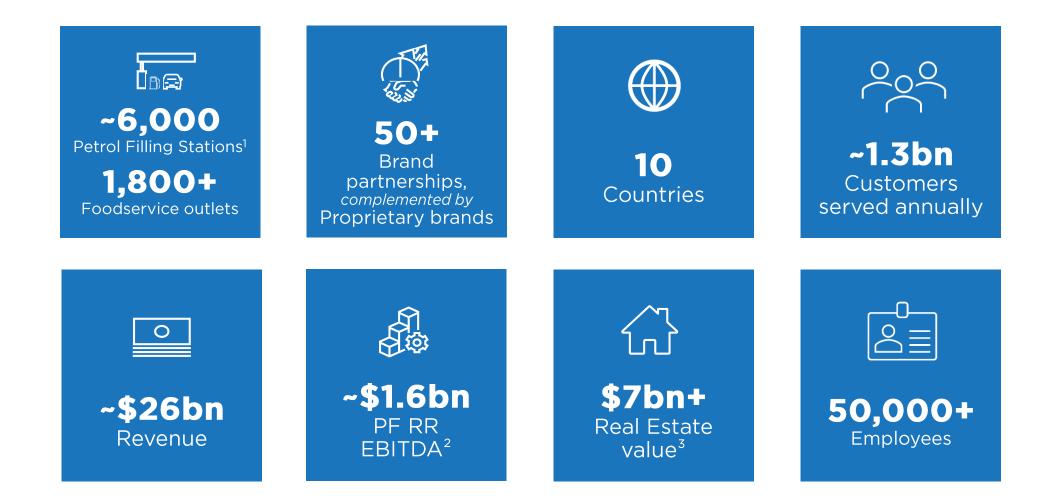

# A LEADING GLOBAL INDEPENDENT CONVENIENCE RETAILER

1. In addition to 5,968 petrol filling stations, there are 592 standalone locations, meaning total site numbers of 6,560, which includes future announced acquisitions and divestments

- 2. Unaudited Q4 2021 pre-IFRS 16 LTM EBITDA including Pro Forma Run-Rate transaction adjustments based on December, 31 FX rates of GBP/USD 1.35, EUR/USD 1.13 and AUD/USD 0.72
- 3. Data based on a 2019 expert broker opinion of pricing for freehold properties (converted to \$ by EG) translated at Jun-21 LC to \$ conversion closing rate. The opinion of pricing excludes NTI sites opened since this date and acquisitions of Schrader and OMV