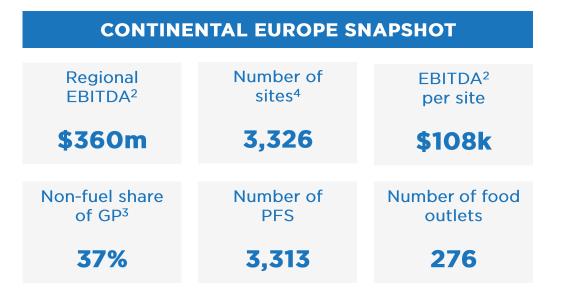

4. Comprising 3,313 petrol filling stations and 13 standalone locations, meaning total site numbers of 3,326, which includes future announced acquisitions and divestments

Continental Europe includes Benelux, France, Italy, Germany and all SSC costs.
 Unaudited Q4 2021 pre-IFRS 16 LTM EBITDA including Pro Forma Run-Rate transaction adjustments based on December, 31 FX rates of GBP/USD 1.35, EUR/USD 1.13 and AUD/USD 0.72

<sup>3.</sup> Non-fuel gross profit calculated as unaudited Continental Europe Grocery & Merchandise and Foodservice gross profit / total unaudited Continental Europe 2021 gross profit